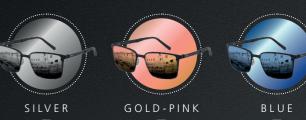

#### LENS MIRRORS

6 mirror colours are available in Polarised, Tinted and Transitions® XTRActive® lenses

VIOLET