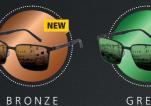

#### LENS MIRRORS

6 mirror colours are available in Polarised, Tinted and Transitions® XTRActive® lenses

VIOLET